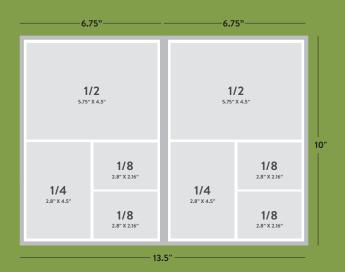

#### **ADVERTISING RATES\***

| PREMIUM POSITION                    | NET     |
|-------------------------------------|---------|
| Inside Front Cover                  | \$2,990 |
| Inside Back Cover                   | \$2,990 |
| Table of Contents Half Page (V)     | \$1,750 |
| Opposite Welcome/Masthead Full Page | \$2,750 |

| STANDARD POSITION | NET     |
|-------------------|---------|
| Full page         | \$2,600 |
| Half page         | \$1,400 |
| Quarter page      | \$840   |
| Eighth page       | \$525   |

\* This information is subject to change. Previous advertisers have first right of refusal. Northwest Arkansas Tourism Association has the final decision on ad placements.