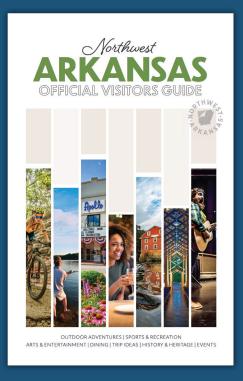

## NORTHWEST ARKANSAS

The Northwest Arkansas Official Visitors Guide delivers the best of the region to interested travelers. The guide is the best source for travelers selecting where to stay, where to go and what to do while planning and visiting.